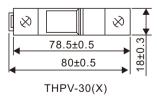

# Product size (mm)

Equipped with TH35-7 .5 mounding rall

Note: This base can provide 1P, 2P, 3P, 4P for selection