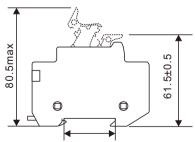

# Product size (mm)

Equipped with TH35-7 .5 mounding rall

Note: This base can provide 1P, 2P, 3P, 4P for selection