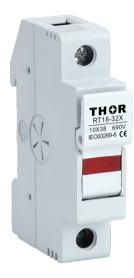

### RT18-32X 690V

Fit for (φ10x38)mm Fuse link

#### Specifications

Rated voltage: 690V Rated current: 32A

Standard

IEC60269-6